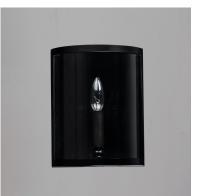

# **PRODUCT DESCRIPTION**

This collection of forever classic designs are available in both Satin Nickle and Black finishes with Clear glass. These fixtures were designed to install easily and priced to work in builder packages.

# **MEASUREMENTS**

DIMENSION : 7.75" L 10" H x 4" Ext MAX OAH : 7.75" W x 10" H

HANGING WEIGHT : 2.38 lb

**LAMPING** 

INPUT VOLTAGE :120V

: 1 x 60W Incandescent E12 Candelabra, 60W **BULB** 

Total

**BULB INCLUDED** : (Not Included)

### **FINISHES OPTION**

Black (BK)

Satin Nickel (SN)

**GLASS** 

Clear CL

MATERIAL

Steel, Glass

**RATINGS** 