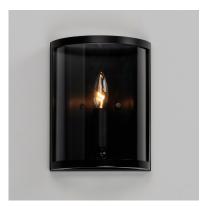

# **PRODUCT DESCRIPTION**

This collection of forever classic designs are available in both Satin Nickle and Black finishes with Clear glass. These fixtures were designed to install easily and priced to work in builder packages.

# **MEASUREMENTS**

DIMENSION : 7.75" L 10" H x 4" Ext MAX OAH : 7.75" W x 10" H

HANGING WEIGHT : 2.38 lb

**LAMPING** 

INPUT VOLTAGE :120V

: 1 x 60W Incandescent E12 Candelabra, 60W **BULB** 

Total

**BULB INCLUDED** : (Not Included)

### **FINISHES OPTION**

Black (BK)

Satin Nickel (SN)

**GLASS** 

Clear CL

MATERIAL

Steel, Glass

**RATINGS** 