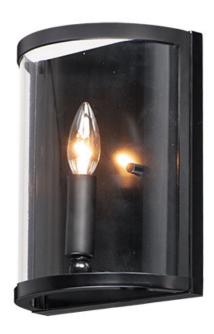

# **PRODUCT DESCRIPTION**

This collection of forever classic designs are available in both Satin Nickle and Black finishes with Clear glass. These fixtures were designed to install easily and priced to work in builder packages.

# **MEASUREMENTS**

DIMENSION : 7.75" L 10" H x 4" Ext MAX OAH : 7.75" W x 10" H

HANGING WEIGHT : 2.38 lb

**LAMPING** 

INPUT VOLTAGE :120V

: 1 x 60W Incandescent E12 Candelabra, 60W **BULB** 

Total

**BULB INCLUDED** : (Not Included)

### **FINISHES OPTION**

Black (BK)

Satin Nickel (SN)

**GLASS** 

Clear CL

MATERIAL

Steel, Glass

**RATINGS** 